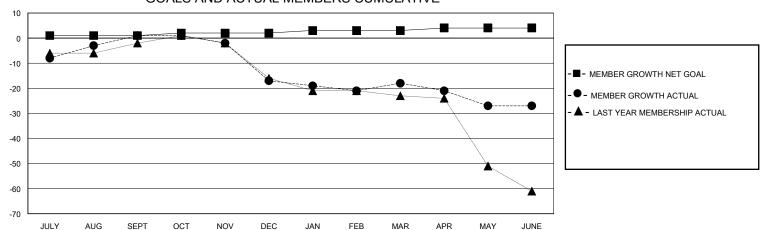

### GOALS AND ACTUAL MEMBERS CUMULATIVE

| DROPPED CLUBS: 1 |    | 20 CLUBS OF 29 ADDED 1 OR MORE<br>NEW MEMBERS | GENDER DISTRIBUTION  MALE 474 (69.50%)  FEMALE 207 (30.35%) |               |     |
|------------------|----|-----------------------------------------------|-------------------------------------------------------------|---------------|-----|
| DROPPED MEMBERS  |    |                                               | FEMALE                                                      | 207 (30.3370) |     |
| DECEASED         | 22 | CLICK HERE FOR CUMULATIVE                     | TOTAL FAMILY UNIT MEMBERS                                   |               | 183 |
| CLUB CANCELLED   | 0  | MEMBERSHIP DATA                               | FAMILY MEMBERS PAYING HALF DUES                             |               | 96  |
| OTHER            | 47 |                                               |                                                             |               | 90  |
| TOTAL            | 69 |                                               |                                                             |               |     |